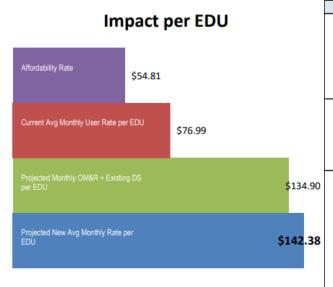

|             | Repayment  | Interest    | Annual Debt |
| Partner | Program | Total Financing | Grant Amount | Loan Amount | Term (yrs) | Rate        | Payment     |
| USDA    | ECWAG   | \$1,000,000     | \$1,000,000  | \$0         | N/A        | N/A         | \$0         |
| BizOR   | SDWRLF  | \$157,500       | \$78,750     | \$78,750    | 30         | 1.000%      | \$3,051     |
|         |         |                 |              |             |            |             |             |
|         |         |                 |              |             |            |             |             |
|         |         |                 |              |             |            |             |             |

Total Financed \$1,157,500 Financing Gap \$0 Annual Debt Service \$3,051



|        | Notes                                                                                                                                                                                                                                                                 |
|--------|-----------------------------------------------------------------------------------------------------------------------------------------------------------------------------------------------------------------------------------------------------------------------|
| ECWAG  | Contact USDA for full details