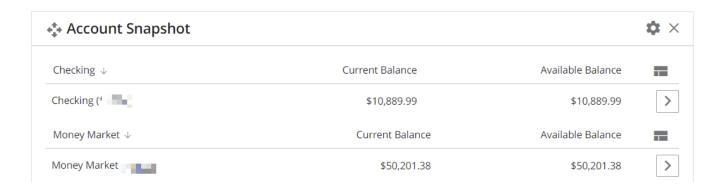

### Copy of current account totals from Washington Federal Website

Screenshot from Washington Federal website on 8/16/23

### Financial Report

Checking: \$ 7,822.51 Money Market: \$50,201.38

John updated board members on the financials including checking transactions. John shared a mistake that was made during the budgeting process with an incorrect amount being allocated to the Hiland contract. With forecasting, this could put the district in an approximately \$2,000 shortfall due to under reporting the actual cost of the Hiland maintenance contract. John also shared the end of the year figures and comparisons to previous years.